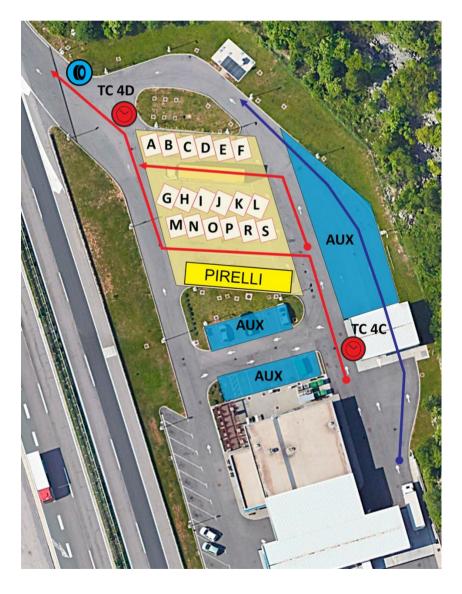

## **TYRE FITTING ZONE - INA CERNIK**

Due to very limited parking space, the auxiliary vehicles are allowed to arrive in the TFZ at earliest 15 minutes before their competing vehicle checks in at TC 4C, and must leave immediately after having finished the work on their competing vehicle.

| Bay | Car numbers |    |    |    |
|-----|-------------|----|----|----|
|     |             |    |    |    |
| Α   | 11          | 28 | 50 | 70 |
| В   | 8           | 30 | 51 | 73 |
| С   | 9           | 32 | 52 | 75 |
| D   |             | 34 | 53 | 68 |
| Е   | 16          | 35 | 54 | 71 |
| F   | 13          | 36 | 55 | 72 |
| G   | 20          | 37 | 56 | 74 |
| Н   | 31          | 29 | 57 | 76 |
| I   | 25          | 38 | 59 | 77 |
| J   | 21          | 39 | 62 | 78 |
| K   | 22          | 40 | 63 | 79 |
| L   | 23          | 41 | 64 | 80 |
| М   | 33          | 43 | 66 | 81 |
| Ν   | 18          | 44 | 67 | 82 |
| 0   | 17          | 45 | 58 |    |
| Р   | 24          | 48 | 61 |    |
| R   | 26          | 46 | 65 |    |
| S   | 27          | 47 | 49 |    |